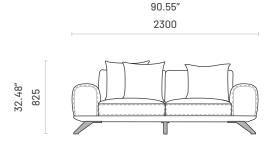

# **Specifications**

Dimensions (2 Seater Sofa)

Dimensions (3 Seater Sofa)

domkapa technical sheet v2024-01