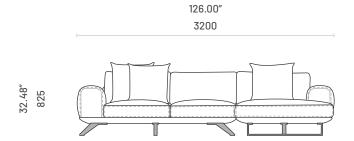

# **Specifications**

Dimensions (2 Seater Sofa)

Dimensions (3 Seater Sofa)

domkapa technical sheet v2024-01