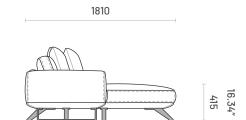

# Aniston

SOFA

Aniston sofa is a modern design piece where rectangular lines merge harmoniously with bold angles. Supported by multiple stainless steel trapeze feet, both armrests are wide and padded for extra comfort.

Along the back, padded cushions come together to form a perfect seating piece that invites you to experience moments of happiness.

Available in two-seater, three-seater, and chaise longue versions, this piece is the perfect addition to any living room.



# **Specifications**

Dimensions (2 Seater Sofa)



Dimensions (3 Seater Sofa)







domkapa technical sheet v2024-01

## **Specifications**

Dimensions (Chaise)





71.26"

#### **Technical Information**

#### Frame

Structure: Solid pine wood, plywood and MDF

Feet: Steel or stainless steel

#### Padding

Seat Cushion: 23kg/m3, 42kg/m3 polyurethane foam and 200gr polyester fiber Back: 23kg/m3, 30kg/m3 polyurethane foam and 100gr polyester fiber

Armrests: 23kg/m3, 30kg/m3 polyurethane foam and 100gr polyester fiber

## Materials and Finishes

#### Overview



#### Available Finishes

| Arno