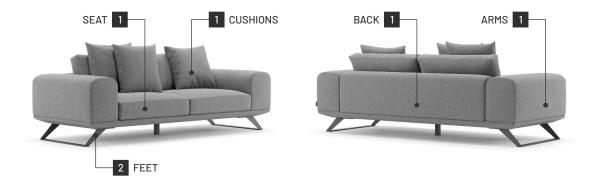

# Aniston

SOFA

Aniston sofa is a modern design piece where rectangular lines merge harmoniously with bold angles. Supported by multiple stainless steel trapeze feet, both armrests are wide and padded for extra comfort.

Along the back, padded cushions come together to form a perfect seating piece that invites you to experience moments of happiness.

Available in two-seater, three-seater, and chaise longue versions, this piece is the perfect addition to any living room.

#### Frame

Structure: Solid pine wood, plywood and MDF

Feet: Steel or stainless steel

#### Padding

Seat Cushion: 23kg/m3, 42kg/m3 polyurethane foam and 200gr polyester fiber Back: 23kg/m3, 30kg/m3 polyurethane foam and 100gr polyester fiber

Armrests: 23kg/m3, 30kg/m3 polyurethane foam and 100gr polyester fiber