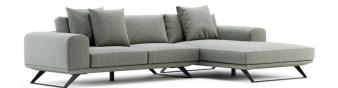

# Aniston

SOFA

Aniston sofa is a modern design piece where rectangular lines merge harmoniously with bold angles. Supported by multiple stainless steel trapeze feet, both armrests are wide and padded for extra comfort.

Along the back, padded cushions come together to form a perfect seating piece that invites you to experience moments of happiness.

Available in two-seater, three-seater, and chaise longue versions, this piece is the perfect addition to any living room.