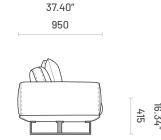

# Aniston

SOFA

Aniston sofa is a modern design piece where rectangular lines merge harmoniously with bold angles. Supported by multiple stainless steel trapeze feet, both armrests are wide and padded for extra comfort.

Along the back, padded cushions come together to form a perfect seating piece that invites you to experience moments of happiness.

Available in two-seater, three-seater, and chaise longue versions, this piece is the perfect addition to any living room.



# **Specifications**

Dimensions (2 Seater Sofa)



Dimensions (3 Seater Sofa)







domkapa technical sheet v2024-01

## **Specifications**

Dimensions (Chaise)





71.26"

#### **Technical Information**

#### Frame

Structure: Solid pine wood, plywood and MDF

Feet: Steel or stainless steel

#### Padding

Seat Cushion: 23kg/m3, 42kg/m3 polyurethane foam and 200gr polyester fiber Back: 23kg/m3, 30kg/m3 polyurethane foam and 100gr polyester fiber

Armrests: 23kg/m3, 30kg/m3 polyurethane foam and 100gr polyester fiber

## Materials and Finishes

#### Overview



#### Available Finishes

| Arno