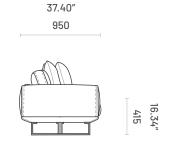

# **Specifications**

Dimensions (2 Seater Sofa)

Dimensions (3 Seater Sofa)

domkapa technical sheet v2024-01