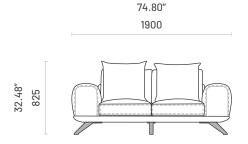

# **Specifications**

Dimensions (2 Seater Sofa)

Dimensions (3 Seater Sofa)

domkapa technical sheet v2024-01