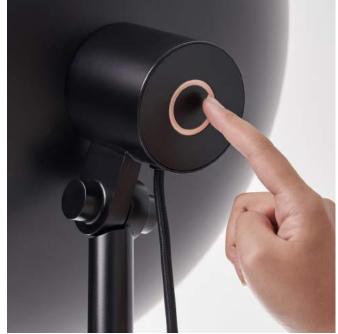

## APOLLO 阿波羅

The simple yet eye-catching APOLLO aims to make a big impression in space. The huge shade embraces and sheds the light at the same time, while the LED module is integrated behind the metal cap, preventing the light from being visible and causing glare. This collection comes available in pendant and floor lamp variations. The floor lamp is married with wooden tripods along with a touch-dimmer device, allowing users to enjoy flexible modes similar to the idiosyncrasies found in natural light.

## APOLLO Floor

Black textile cord

SLD-3655MFTE LED17W (2700K, CRI90, 1360lm) Adaptor driver Touch dimmer Shade rotatable

Materials : aluminum, wood Color : matt black + copper cap + wood tripod

Measurement : inches