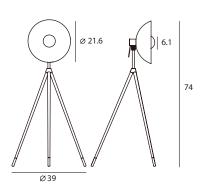

## APOLLO Floor

Black textile cord

SLD-3655MFTE LED17W (2700K, CRI90, 1360lm) Adaptor driver Touch dimmer Shade rotatable

Materials : aluminum, wood Color : matt black + copper cap + wood tripod

Measurement : inches