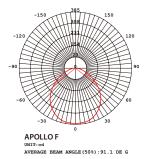

## APOLLO Floor

Black textile cord

SLD-3655MFTE LED17W (2700K, CRI90, 1360lm) Adaptor driver Touch dimmer Shade rotatable

Materials : aluminum, wood Color : matt black + copper cap + wood tripod

Measurement : inches