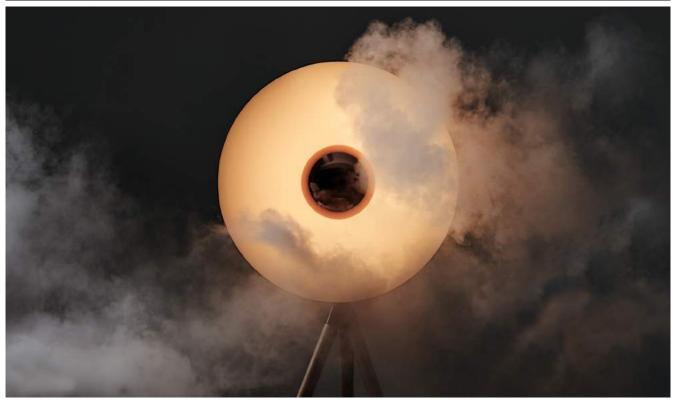

## APOLLO 阿波羅

The simple yet eye-catching APOLLO aims to make a big impression in space. The huge shade embraces and sheds the light at the same time, while the LED module is integrated behind the metal cap, preventing the light from being visible and causing glare. This collection comes available in pendant and floor lamp variations. The floor lamp is married with wooden tripods along with a touch-dimmer device, allowing users to enjoy flexible modes similar to the idiosyncrasies found in natural light.

## APOLLO Floor

Black textile cord

SLD-3655MFTE LED17W (2700K, CRI90, 1360lm) Adaptor driver Touch dimmer Shade rotatable

Materials : aluminum, wood Color : matt black + copper cap + wood tripod

Measurement : inches