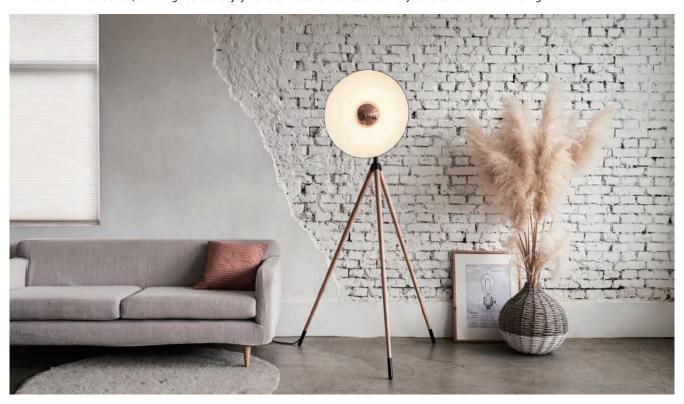

## APOLLO 阿波羅

The simple yet eye-catching APOLLO aims to make a big impression in space. The huge shade embraces and sheds the light at the same time, while the LED module is integrated behind the metal cap, preventing the light from being visible and causing glare. This collection comes available in pendant and floor lamp variations. The floor lamp is married with wooden tripods along with a touch-dimmer device, allowing users to enjoy flexible modes similar to the idiosyncrasies found in natural light.

## APOLLO Floor

Black textile cord

SLD-3655MFTE LED17W (2700K, CRI90, 1360lm) Adaptor driver Touch dimmer Shade rotatable

Materials : aluminum, wood Color : matt black + copper cap + wood tripod

Measurement : inches