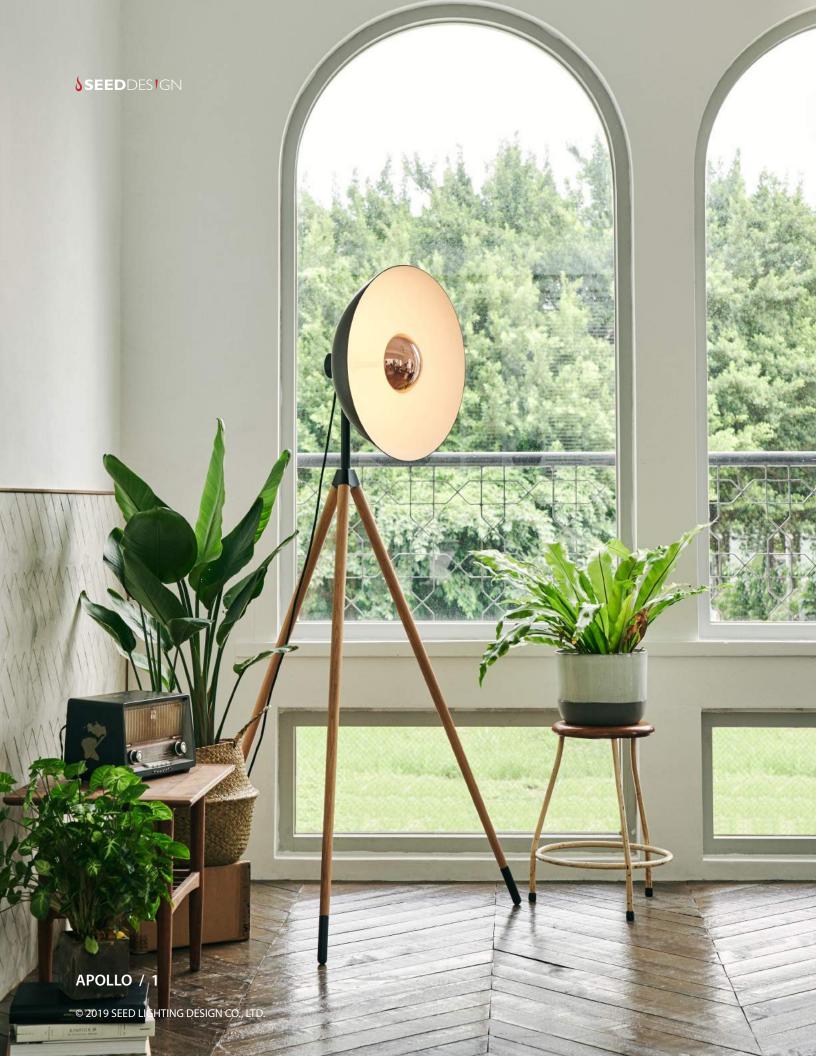

## APOLLO 阿波羅

The simple yet eye-catching APOLLO aims to make a big impression in space. The huge shade embraces and sheds the light at the same time, while the LED module is integrated behind the metal cap, preventing the light from being visible and causing glare. This collection comes available in pendant and floor lamp variations. The floor lamp is married with wooden tripods along with a touch-dimmer device, allowing users to enjoy flexible modes similar to the idiosyncrasies found in natural light.

## APOLLO Floor

Black textile cord

SLD-3655MFTE LED17W (2700K, CRI90, 1360lm) Adaptor driver Touch dimmer Shade rotatable

Materials : aluminum, wood Color : matt black + copper cap + wood tripod

Measurement : inches