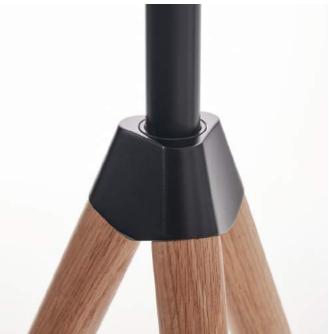

## APOLLO Floor

Black textile cord

SLD-3655MFTE LED17W (2700K, CRI90, 1360lm) Adaptor driver Touch dimmer Shade rotatable

Materials : aluminum, wood Color : matt black + copper cap + wood tripod

Measurement : inches